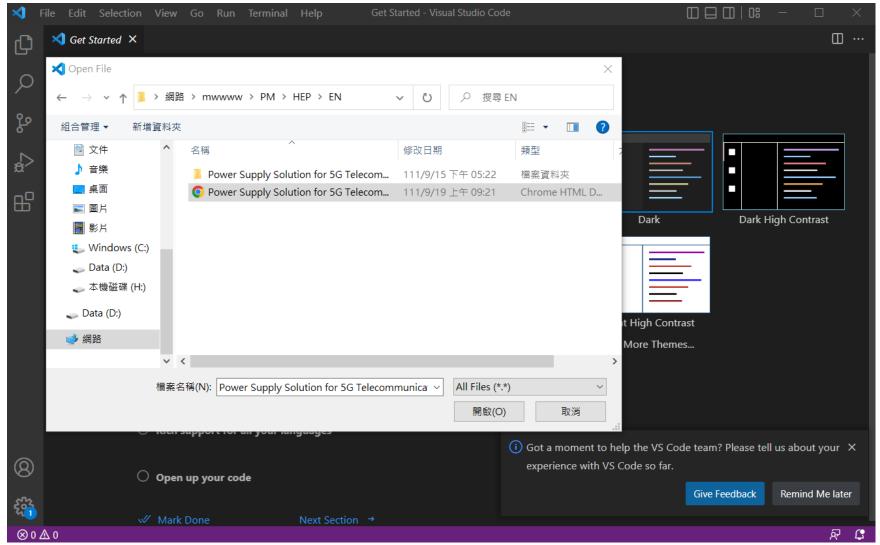

| >                                                        |  |  |  |  |  |  |  |
| 2 個項目 已選取 1 個項目                                    |                                                                         |                                                             |                                                                                                                     |                                                          |  |  |  |  |  |  |  |



### STEP2 Install VS Code

### 1. Download Visual Studio Code

https://code.visualstudio.com/Download



X If you have Adobe Dreamweaver, please edit the webpage with it!

### STEP2 Install VS Code

2. Install







### STEP3 Edit webpage

### 1. Open HTML file



/

### STEP3 Edit webpage

# 2. Find the logo of the webpage

#### 【Yellow line】 Find the LINE 490, and replace with your logo's name



| N       | File Edit                | Selection View Go Run Terminal Help • [MEAN WELL] Power Supply Solution for 5G Telecommunication.ntml - visual Studio Co e                                                                                                                                                                               |        |
|---------|--------------------------|------------------------------------------------------------------------------------------------------------------------------------------------------------------------------------------------------------------------------------------------------------------------------------