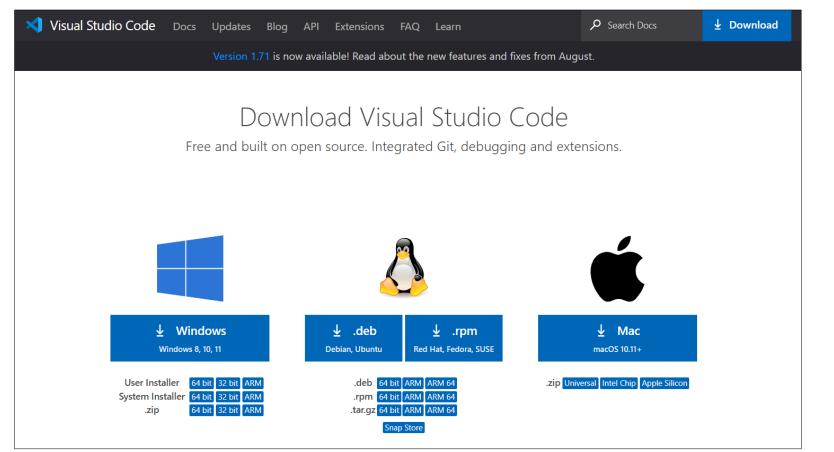

### 1. Download Visual Studio Code

https://code.visualstudio.com/Download

X If you have Adobe Dreamweaver, please edit the webpage with it!