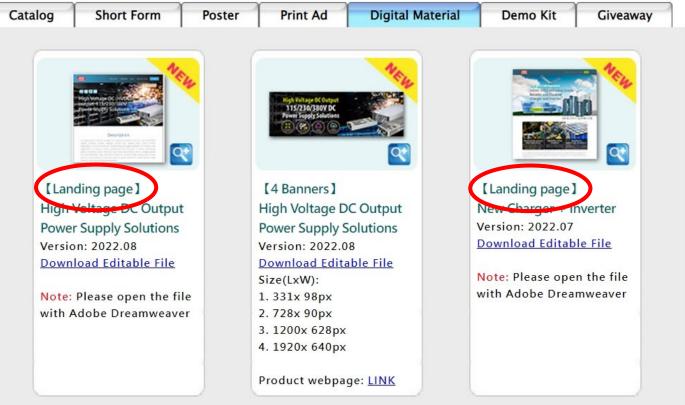

# Landing Page Modify Introduction

© 2022 MEAN WELL All rights reserve



## **V**STEP1 Preparation

## **TEP2** Install VScode

# **V**STEP3 Edit webpage

# **TEP4** Completed

© 2022 MEAN WELL All rights reserve



### STEP1 Preparation

### 1. Login the MW CRM

# Download the **landing page** you need.



#### Marketing Materials On-line Selection Menu





### STEP1 Preparation

# 2. Unzip the file

- a. Save the file to the appropriate place of your website
- b. Save your logo in this folder

| 📙   🛃 📜 🚽   practice                               |                                                                         |                                                             |                                                                                                                     |                                                          |  |  |  |  |  |  |  |
|----------------------------------------------------|-------------------------------------------------------------------------|-------------------------------------------------------------|-----------------------------------------------------------------------------