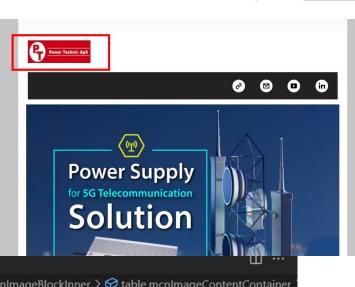

### STEP3 Edit webpage

# 2. Find the logo of the webpage

#### 【Yellow line】 Find the LINE 490, and replace with your logo's name

| N       | File Edit                | Selection View Go Run Terminal Help • [MEAN WELL] Power Supply Solution for 5G Telecommunication.ntml - visual Studio Co e                                                                                                                                                                               |        |
|---------|--------------------------|----------------------------------------------------------------------------------------------------------------------------------------------------------------------------------------------------------------------------------------------------------------------------------------------------------|--------|
| G       | 📢 Get S                  | Started 🔅 [MEAN WELL] Power Supply Solution for 5G Telecommunication.html 9+ •                                                                                                                                                                                                                           |        |
|         | ≥td#body                 | lyCell > 🔗 table.templateContainer > 🔗 tbody > 🔗 tr > 🔗 td#templateHeader > 🔗 table.mcnImageBlock > 🔗 tbody.mcnImageBlockOuter > 🔗 tr > 🔗 td.mcnImageBlockInner > 🔗 table.mcnImageContentConta                                                                                                           | iner 1 |
| م<br>مړ | 480<br>481<br>482        | valign="top" id="templateHeader" style="background: #ffffff none no-repeat center/cover;mso-line-height-rule: e actly;-ms-text-size-adjust: 100%;-                                                                                                                                                       |        |
| ₽<br>   | 483<br>484<br>485<br>486 | <pre>le="padding: 9px;mso-line-height-rule: exactly;-ms-text-size-adjust: 100%;-webkit-text-size-adjust: 100%;" class "mcnImageBlockInner"&gt; ft" width="100%" border="0" cellpadding="0" cellspacing="0" class="mcnImageContentContainer" style="min-width: 1 0%;border-collapse: collapse;mso-t</pre> |        |
| ₿       | 487<br>488<br>489        | <pre></pre>                                                                                                                                                                                                                                                                                              |        |