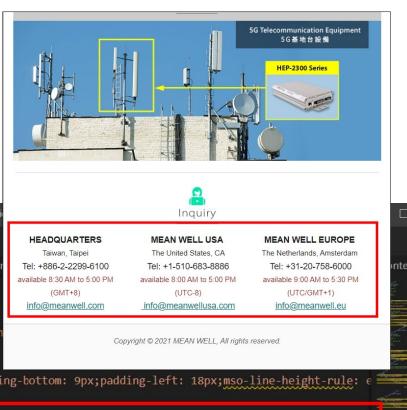

### 3. Find the Contact Information

#### Remove LINE 1244-1257, and LINE 1321-1333. Replace the yellow lines with your contact information.

| <b>X</b> 1  | File Edit                           | Selection  | View Go                                                                                                                   | o Run T                                                                                                                                                                | Ferminal Help                                                                                                                                                                                                                                                                                      |                                                                                                                                                                                                                                                                                | • [MEAN                     | N WELL 】 Pow | wer Supply So | olution for 50 | G Telecommur | unication.html                          | l - Visual Studi                              |                                                       |                                                    | Inquiry                                                         |                |                                                                        |                                           |   |
|-------------|-------------------------------------|------------|---------------------------------------------------------------------------------------------------------------------------|------------------------------------------------------------------------------------------------------------------------------------------------------------------------|----------------------------------------------------------------------------------------------------------------------------------------------------------------------------------------------------------------------------------------------------------------------------------------------------|--------------------------------------------------------------------------------------------------------------------------------------------------------------------------------------------------------------------------------------------------------------------------------|-----------------------------|--------------|---------------|----------------|--------------|-----------------------------------------|-----------------------------------------------|-------------------------------------------------------|----------------------------------------------------|-----------------------------------------------------------------|----------------|------------------------------------------------------------------------|-------------------------------------------|---|
| G           | 📢 Get St                            | tarted     | ed                                                                                                                        |                                                                                                                                                                        |                                                                                                                                                                                                                                                                                                    |                                                                                                                                                                                                                                                                                | Telecommunication.html 9+ • |              |               |                |              |                                         | HEADQUARTERS                                  | MEAN WELL USA                                         | MEAN WELL EUROPE                                   | α                                                               |                |                                                                        |                                           |   |
| C1)         | s > 🔗 table                         | e.columnWr | columnWrapper > 🄗 tbody > 🔗 tr > 🔗 td.columnContainer > 🔗 table.mcnTextBlock > 🔗 tbody.mcnTextBlockOuter > 🔗 tr > 🔗 td.mc |                                                                                                                                                                        |                                                                                                                                                                                                                                                                                                    |                                                                                                                                                                                                                                                                                |                             |              |               | ncnTextBlockII |              | Taiwan, Taipei<br>Tel: +886-2-2299-6100 | The United States, CA<br>Tel: +1-510-683-8886 |                                                       | The Netherlands, Amsterdam<br>Tel: +31-20-758-6000 | ontent 2                                                        |                |                                                                        |                                           |   |
| Q           | 1273<br>1274                        |            |                                                                                                                           |                                                                                                                                                                        | ign= <sup>"</sup> top" width="2                                                                                                                                                                                                                                                                    | 200" sty                                                                                                                                                                                                                                                                       | yle="width:                 | :200px;">    |               |                |              |                                         |                                               | available 8:30 AM to<br>(GMT+8)<br><u>info@meanwe</u> |                                                    | available 8:00 AM to 5:0<br>(UTC-8)<br><u>info@meanwellusa.</u> |                | available 9:00 AM to 5:30 PM<br>(UTC/GMT+1)<br><u>info@meanwell.eu</u> | En |   |
| <u>م</u> م  | 1275<br>1276<br>1277                |            |                                                                                                                           |                                                                                                                                                                        | r]><br>align="left" borde<br>ody>                                                                                                                                                                                                                                                                  | ler="0" c                                                                                                                                                                                                                                                                      | cellpadding                 | g="0" cell   | lspacing=     | "0" style      | e="max-wic   | dth: 100%                               | ;min-width                                    | Copyright © 2021 MEAN WELL, All rights reserved.      |                                                    |                                                                 |                |                                                                        |                                           |   |
| a<br>a<br>□ | 1278<br>1279<br>1280                |            |                                                                                                                           |                                                                                                                                                                        | <td <="" td="" valign="top"><td>class="</td><td>"mcnTextCor</td><td>ntent" sty</td><td>yle="padd</td><td>ling-top:</td><td>0;padding</td><td>g-right: :</td><td>18px;paddi</td><td>.ng-bottom: 9</td><td>px;padd</td><td>ing-left: 18px</td><td>mso-</td><td>line-height-rule:</td><td>e</td></td> | <td>class="</td> <td>"mcnTextCor</td> <td>ntent" sty</td> <td>yle="padd</td> <td>ling-top:</td> <td>0;padding</td> <td>g-right: :</td> <td>18px;paddi</td> <td>.ng-bottom: 9</td> <td>px;padd</td> <td>ing-left: 18px</td> <td>mso-</td> <td>line-height-rule:</td> <td>e</td> | class="                     | "mcnTextCor  | ntent" sty    | yle="padd      | ling-top:    | 0;padding                               | g-right: :                                    | 18px;paddi                                            | .ng-bottom: 9                                      | px;padd                                                         | ing-left: 18px | mso-                                                                   | line-height-rule:                         | e |
| ß           | 1281<br><b>1282</b><br>1283<br>1284 |            |                                                                                                                           |                                                                                                                                                                        |                                                                                                                                                                                                                                                                                                    |                                                                                                                                                                                                                                                                                |                             |              |               |                |              |                                         |                                               |                                                       |                                                    |                                                                 |                |                                                                        |                                           |   |
|             | 1285<br>1286<br>1287                |            |                                                                                                                           |                                                                                                                                                                        |                                                                                                                                                                                                                                                                                                    |                                                                                                                                                                                                                                                                                |                             |              |               |                |              |                                         |                                               |                                                       |                                                    |                                                                 |                |                                                                        |                                           |   |
| 8           | 1288<br>1289<br>1290                |            |                                                                                                                           | [if </td                                                                                                                                                               | ><br>mso]>                                                                                                                                                                                                                                                                                         |                                                                                                                                                                                                                                                                                |                             |              |               |                |              |                                         |                                               |                                                       |                                                    |                                                                 |                |                                                                        |                                           |   |
| £033        | 1290<br>1291<br>1292                |            |                                                                                                                           | [endif</td <td>f]&gt;</td> <td></td> | f]>                                                                                                                                                                                                                                                                                                |                                                                                                                                                                                                                                                                                |                             |              |               |                |              |                                         |                                               |                                                       |                                                    |                                                                 |                |                                                                        |                                           |   |