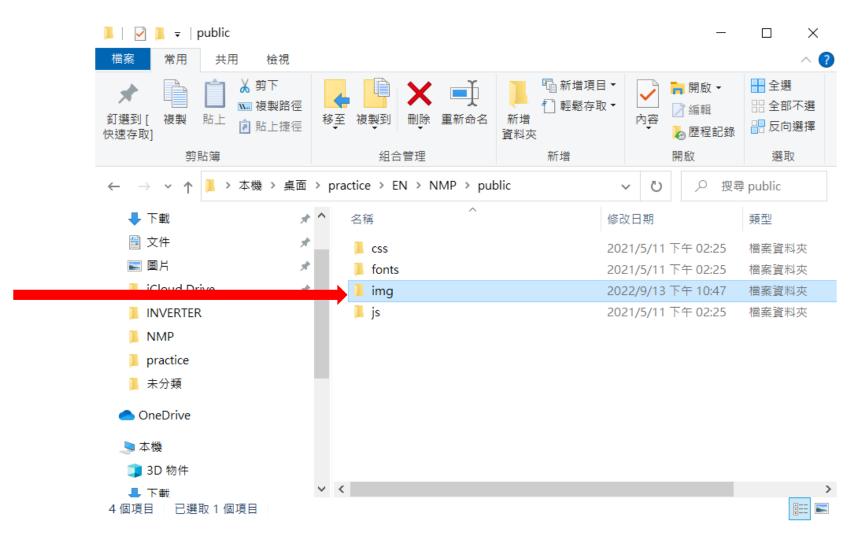

## 2. Unzip the file

- a. Save the file to the appropriate place of your website
- b. Save your logo in the "img" folder