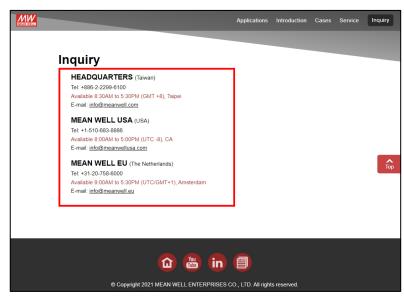

# 4. Find the Contact Information

a. 【Blue Circle】

"Ctrl+F "and type "headquarters" to find it.

b. 【Red Circle+Yellow parts】

Replace with your information or remove it

#### **Inquiry**