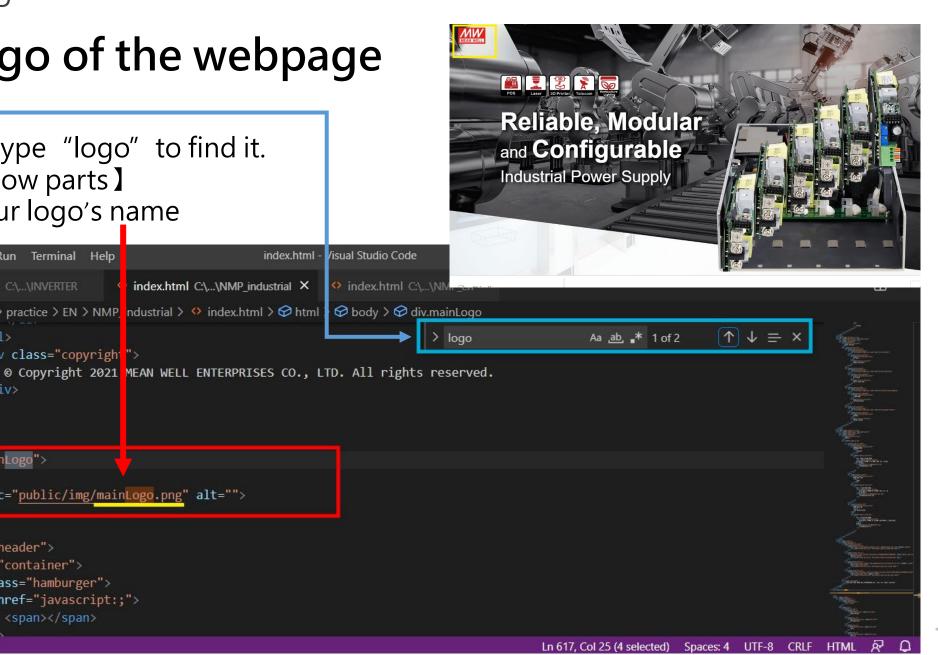

## 3. Find the logo of the webpage

index.html C:\...\NMP industrial X

ndustrial > 💠 index.html > 😭 html

【Blue Circle 】 "Ctrl+F" and type "logo" to find it.

index.html C:\...\INVERTER

</div>

<div class="copyrigh

<img src="public/img/mainLogo.png" alt="">

b. 【Red Circle+Yellow parts】 Replace with your logo's name

File Edit Selection View Go Run Terminal Help

C: > Users > Nicole Ke > Desktop > practice > EN > NMP

</div> </footer>

<div class="mainLogo">

<header class="header";</pre>

<div class="container">

<div class="hamburger">

<a href="javascript:;"> <span></span>

</div>