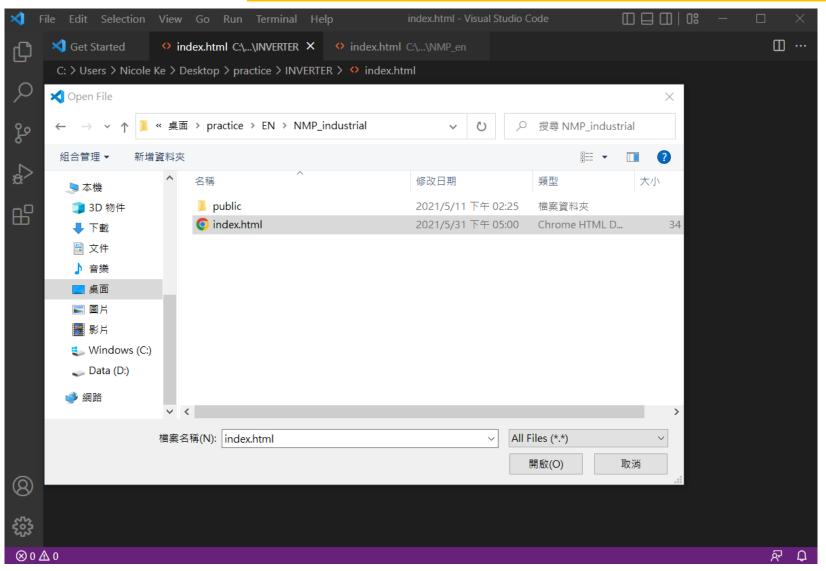

## 2. Open index.html

#### Take NMP Landing page for example

M Get Started

611

612

617

**⊗**0 **∆**0