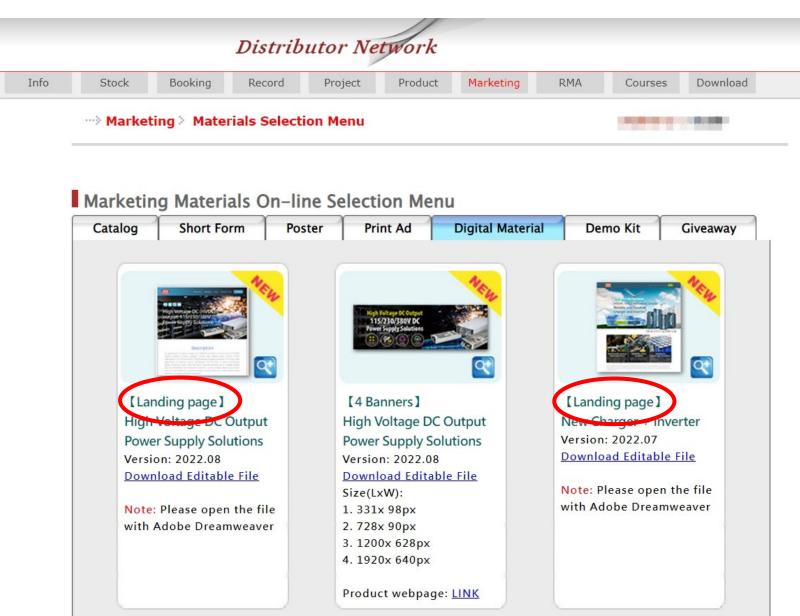

# 1. Login the MW CRM

Download the **landing** page you need.

### STEP1 Preparation