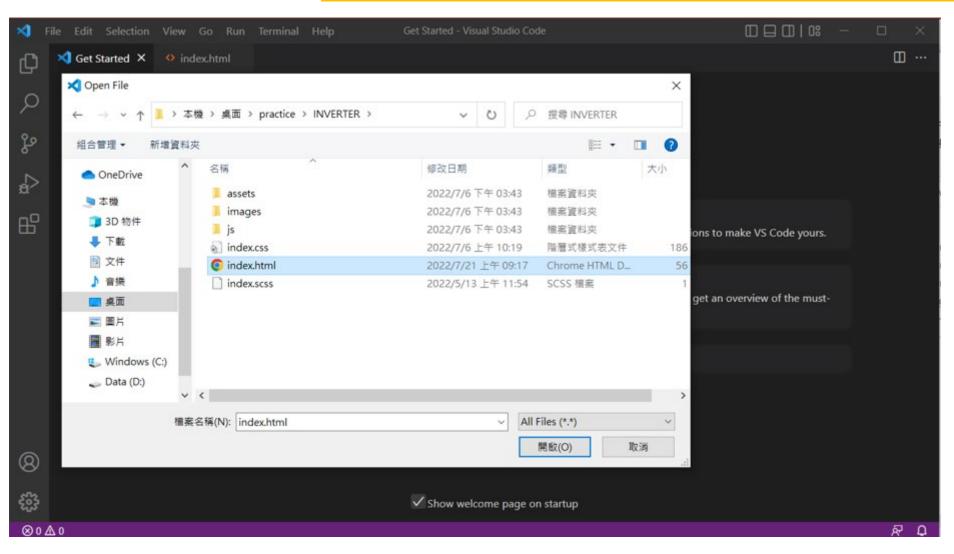

**TSTEP2** Install VScode

**V**STEP3 Edit webpage

**TSTEP4** Completed

# JEAN WELL



# 1. Login the MW CRM

Download the **landing** page you need.



#### STEP1 Preparation

## SUSTAINABLE DEVELOPMENT GROUP MEAN WELL

# 2. Unzip the file

- a. Save the file to the appropriate place of your website
- b. Save your logo in the "images" folder





## 1. Download Visual Studio Code

https://code.visualstudio.com/Download



X If you have Adobe Dreamweaver, please edit the webpage with it!

#### STEP2 Install VS Code



## 2. Install







## 2. Open index.html

### Take Charger+Inverter landing page for example



#### STEP3 Edit webpage



# 3. Find the logo of the webpage

```
a. 【Blue Circle】
                                                                                                                    MEAN WELL Industrial Grade.
                                                                                                                    Reliable and Durable
          "Ctrl+F" and type "logo" to find it.
                                                                                                                    Charger and Inverter
  b. 【Red Circle+Yellow parts】
        Replace with your logo's name and URL
                                                                           index.html - Visual Studio Code
 Edit Selection View Go Run Terminal Help
Get Started