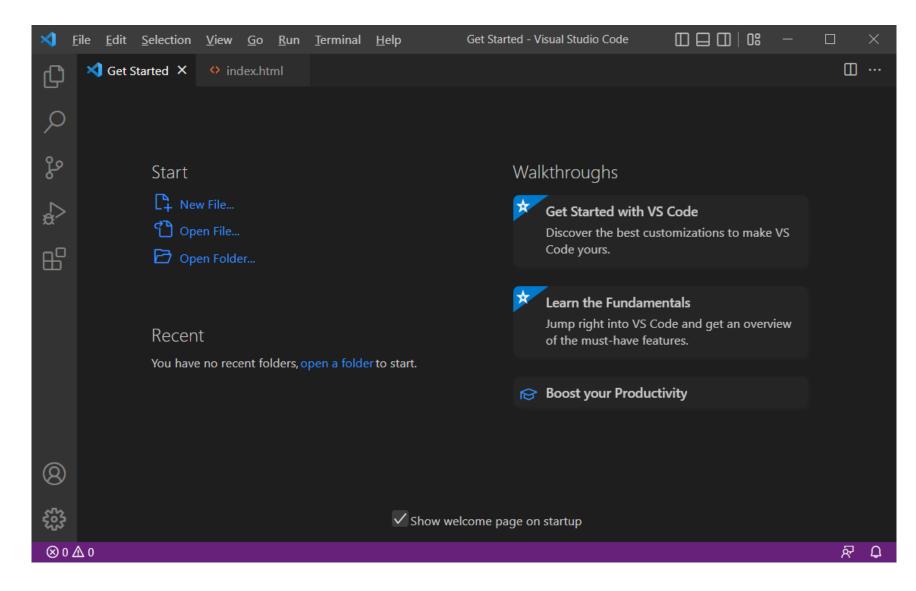

## 1. Download Visual Studio Code

https://code.visualstudio.com/Download

X If you have Adobe Dreamweaver, please edit the webpage with it!