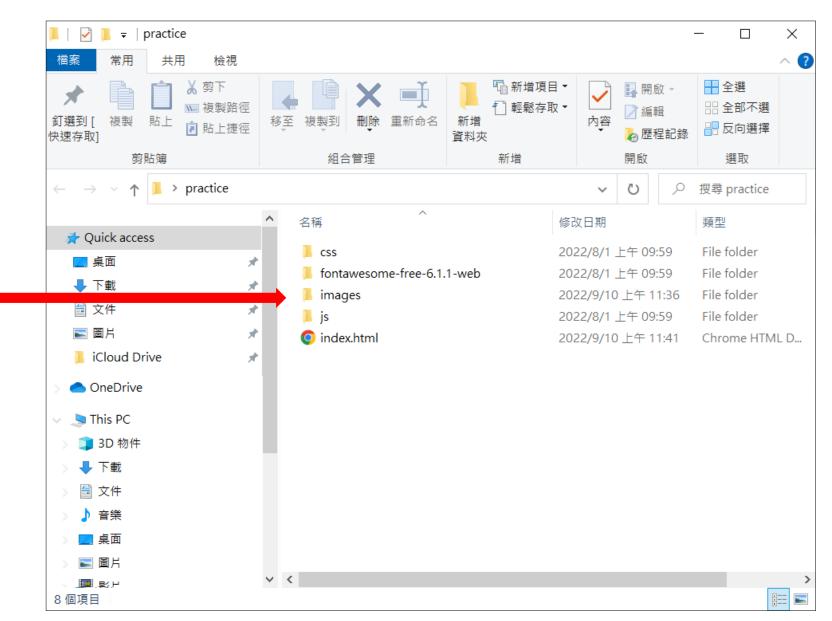

# 2. Unzip the file

- a. Save the file to the appropriate place of your website
- b. Save your logo in the "images" folder