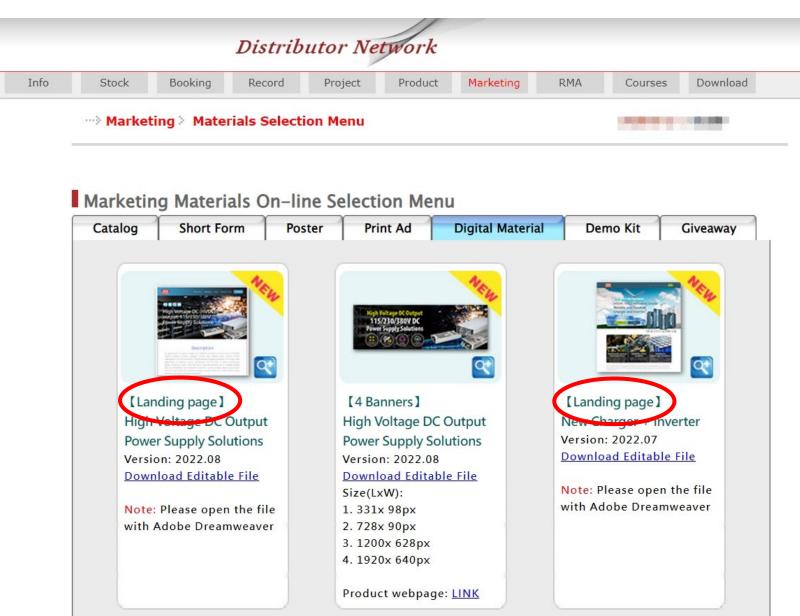

# 1. Login the MW CRM

Download the **landing** page you need.

#### STEP1 Preparation