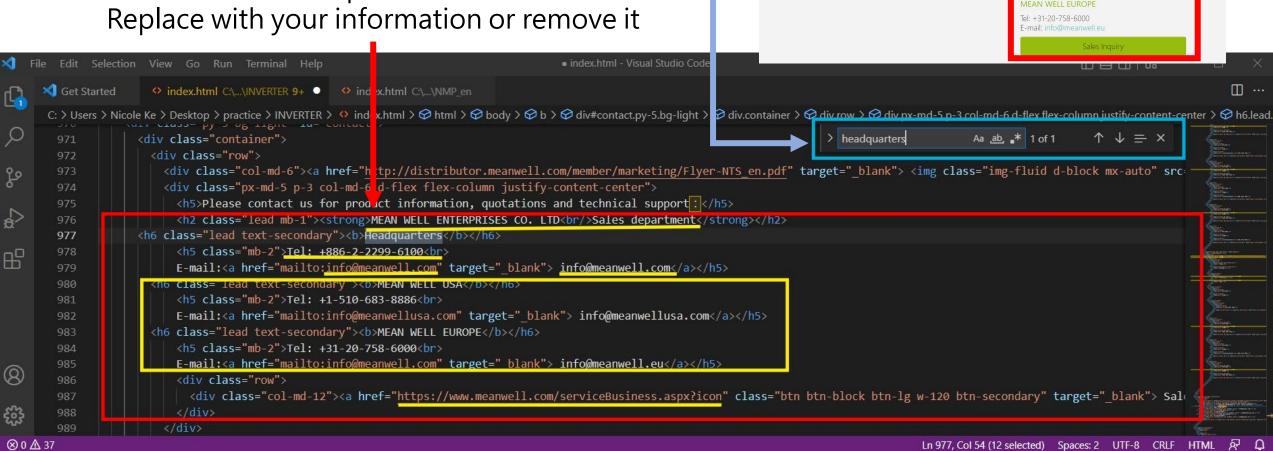

## 4. Find the Contact Information

- a. 【Blue Circle】
  - "Ctrl+F" and type "headquarters" to find it.
- b. 【Red Circle+Yellow parts】