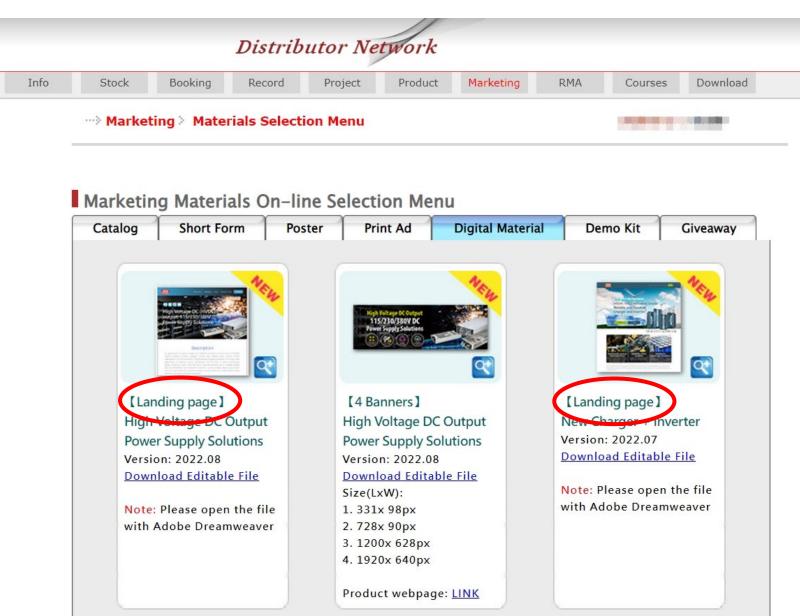

# 1. Login the MW CRM

Download the **landing** page you need.

### SUSTAINABLE DEVELOPMENT MEAN WI