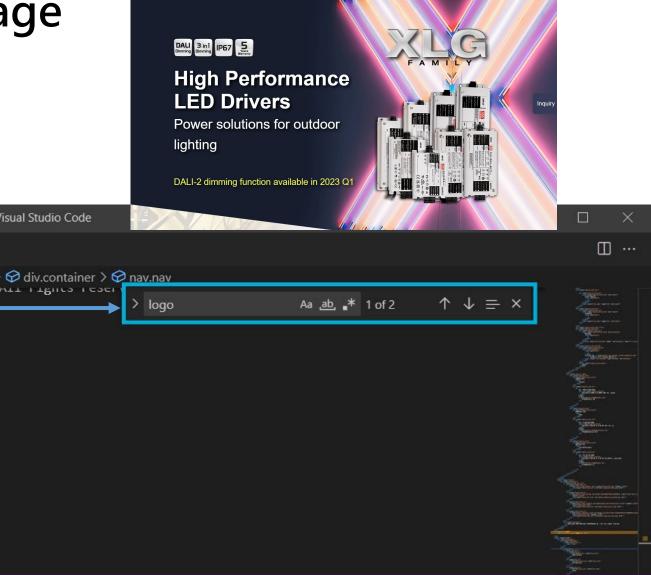

## 3. Find the logo of the webpage

index.html -

isual Studio Code

- a. 【Blue Circle】 "Ctrl+F" and type "logo" to find it.
- b. 【Red Circle+Yellow parts】 Replace with your logo's name

 $\otimes$  0  $\triangle$  0