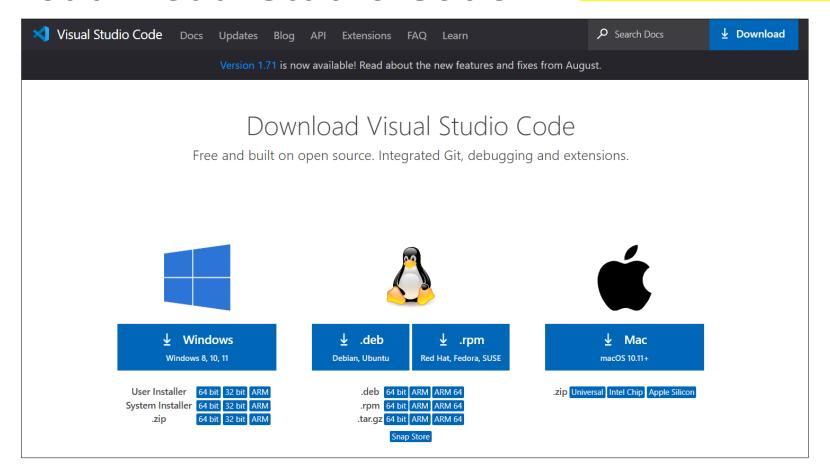

#### 1. Download Visual Studio Code

https://code.visualstudio.com/Download

X If you have Adobe Dreamweaver, please edit the webpage with it!