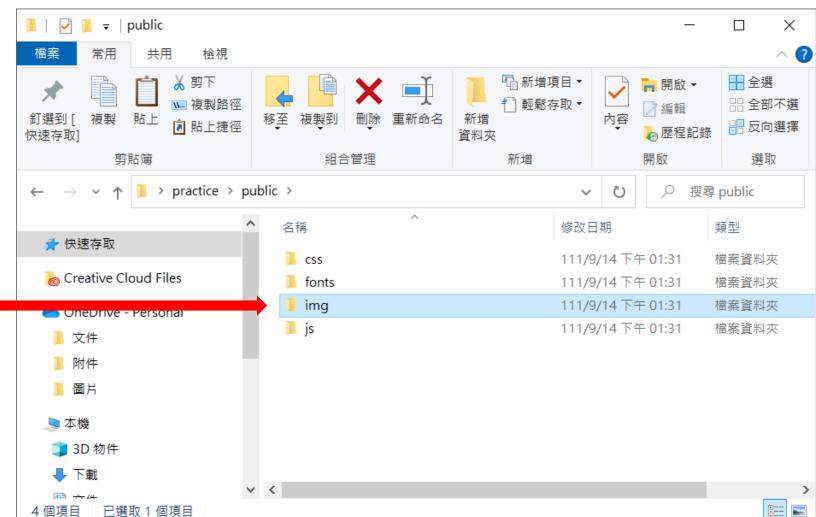

## 2. Unzip the file

- a. Save the file to the appropriate place of your website
- b. Save your logo in the "img" folder