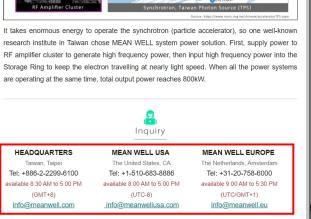

s energy to operate the synchrotron (particle accelerator), so one well-known in Taiwan chose MEAN WELL system power solution. First, supply power to er to generate high frequency power, then input high frequency power into the keep the electron travelling at nearly light speed. When all the power systems he same time, total output power reaches 800kW.