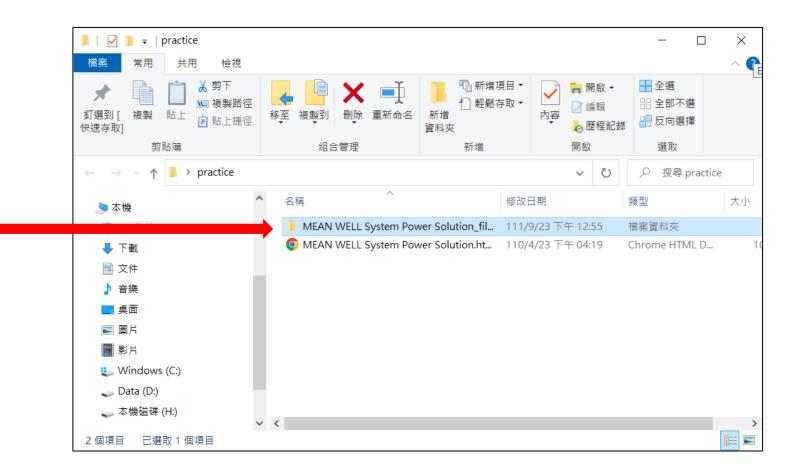

## 2. Unzip the file

- a. Save the file to the appropriate place of your website
- b. Save your logo in this folder