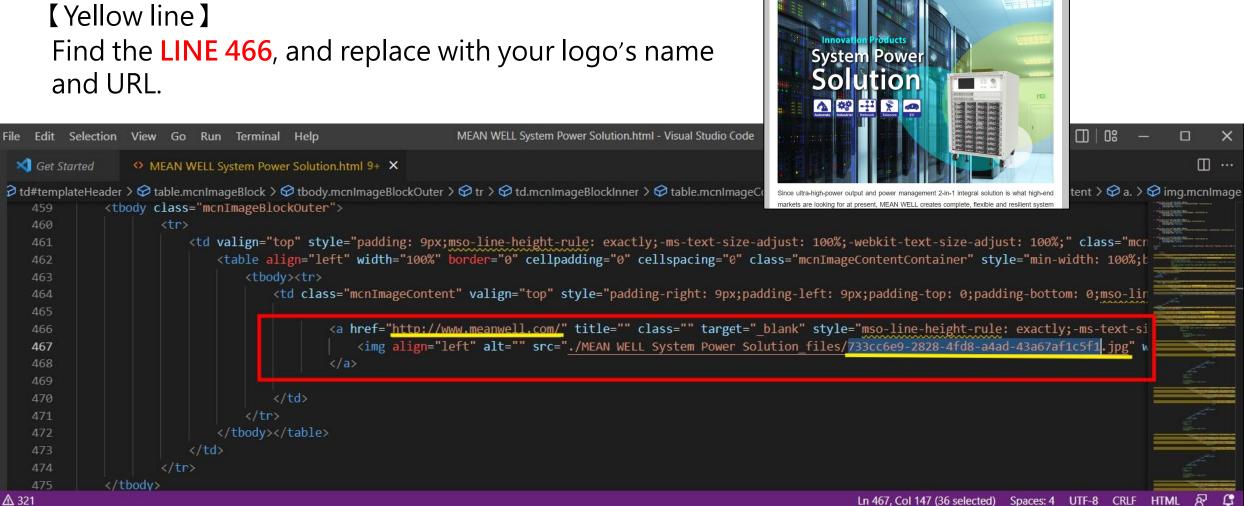

## 3. Find the logo of the webpage

#### 【Yellow line】 Find the LINE 466, and replace with your logo's name and URL.