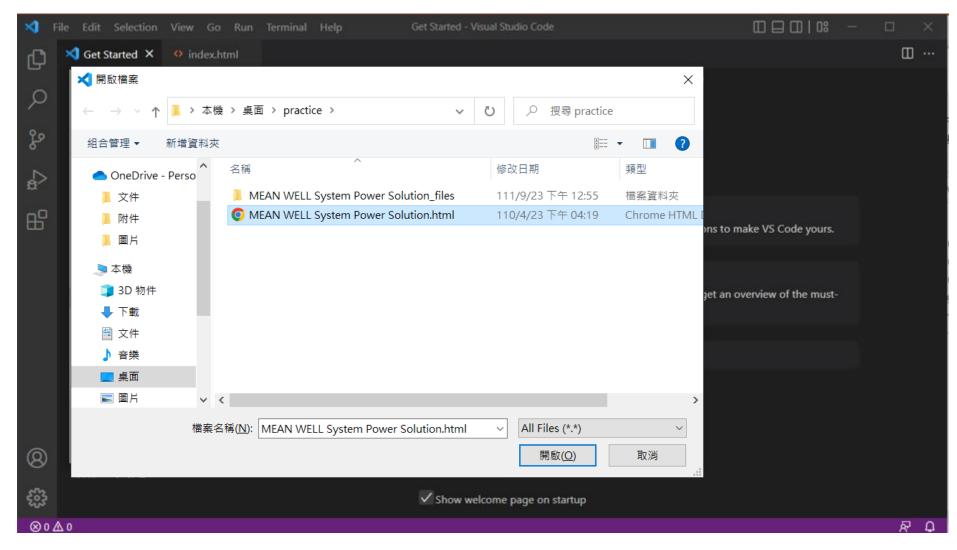

# Download the **landing page** you need.

## 2. Unzip the file

- a. Save the file to the appropriate place of your website
- b. Save your logo in this folder