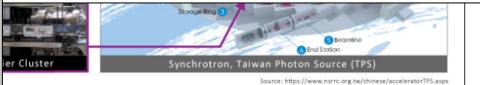

s energy to operate the synchrotron (particle accelerator), so one well-known in Taiwan chose MEAN WELL system power solution. First, supply power to er to generate high frequency power, then input high frequency power into the keep the electron travelling at nearly light speed. When all the power systems he same time, total output power reaches 800kW.